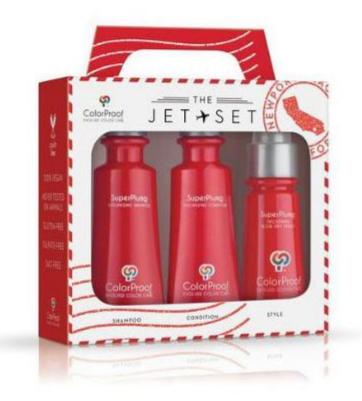

#### Printing Boxes with Plastic Handle for Shampoo

As the professional manufacture and supplier, we would like to provide you Printing Boxes with Plastic Handle for Shampoo. We recruit dedicated technicians, train and develop their skills throughout the year to better serve our customers.

Printing Boxes with Plastic Handle for Shampoo (reference number:)

Sinst always feel that all success of our company is directly related to the quality of the products we offer.

video

Sinst Printing Boxes with Plastic Handle for Shampoo Introduction

This Sinst Printing Boxes with Plastic Handle for Shampoo is one of our main product line. Sinst have a huge range of blister boxes, corrugated boxes, gift boxes, paper bags, Printing Boxes with Plastic Handle for Shampoo display stand for all your packaging need. Our company has rich experience, advanced equipment, strict management, and we can achieve high quality and low price for similar products of the same quality. Sincerely look forward to cooperating with you in near future. For more information, please click our website, www.sinst-boxes.com.