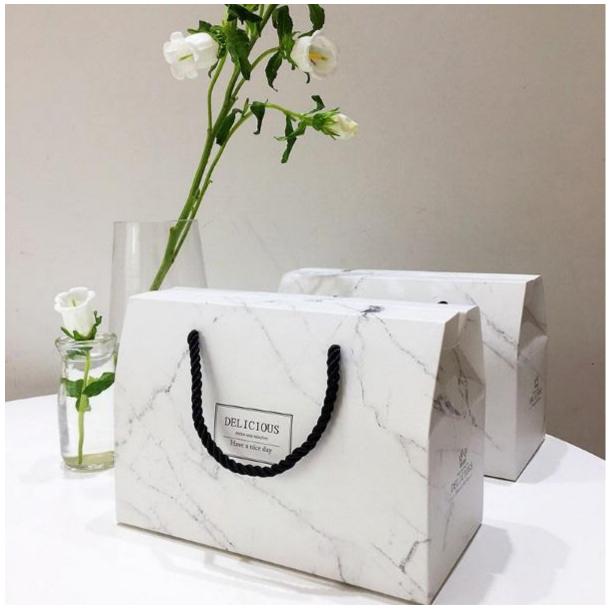

#### Printing Boxes with Plastic Handle for Shampoo

As the professional manufacture and supplier, we would like to provide you Printing Boxes with Plastic Handle for Shampoo. We recruit dedicated technicians, train and develop their skills throughout the year to better serve our customers.

Printing Boxes with Plastic Handle for Shampoo (reference number:)

Sinst always feel that all success of our company is directly related to the quality of the products we offer.

video

Sinst Printing Boxes with Plastic Handle for Shampoo Introduction

This Sinst Printing Boxes with Plastic Handle for Shampoo is one of our main product line. Sinst have a huge range of blister boxes, corrugated boxes, gift boxes, paper bags, Printing Boxes with Plastic Handle for Shampoo display stand for all your packaging need. Our company has rich experience, advanced equipment, strict management, and we can achieve high quality and low price for similar products of the same quality. Sincerely look forward to cooperating with you in near future. For more information, please click our website, www.sinst-boxes.com.