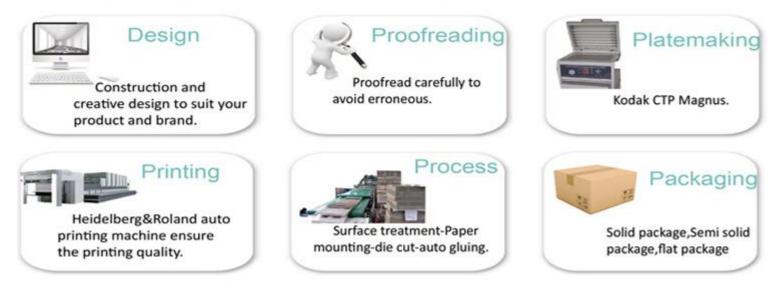

d sample           | Available                            |
| MOQ                      | 1000pcs                              |
| Payment & Shipping Terms |                                      |
| Payment terms            | T/T, PayPal, WU.                     |
| Port                     | Yantian Port, Shekou Port            |
| Express                  | UPS, FedEx, DHL, TNT etc             |
| Package                  | Special export cartons               |



| Sample lead time | 3-5 days after sample payment |
|------------------|-------------------------------|
| Delivery time    | 12-15 days after deposit      |

Sinst Printing Boxes with Plastic Handle for Shampoo Feature And Application

















Sinst Printing Boxes with Plastic Handle for Shampoo Process



# Process