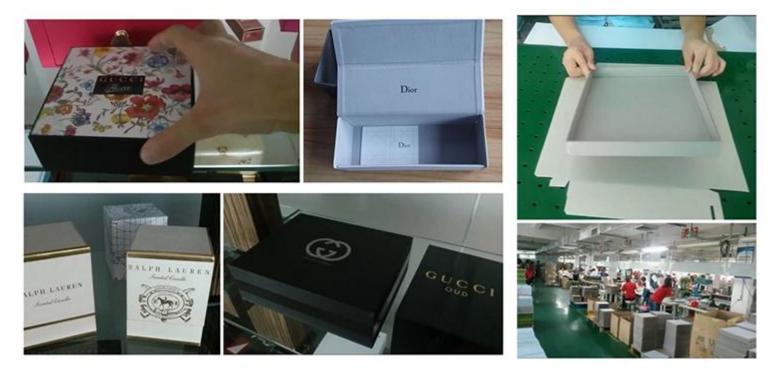

with Plastic Handle for Shampoo (reference number:)

Sinst always feel that all success of our company is directly related to the quality of the products we offer.

video

Sinst Printing Boxes with Plastic Handle for Shampoo Introduction

This Sinst Printing Boxes with Plastic Handle for Shampoo is one of our main product line. Sinst have a huge range of blister boxes, corrugated boxes, gift boxes, paper bags, Printing Boxes with Plastic Handle for Shampoo display stand for all your packaging need. Our company has rich experience, advanced equipment, strict management, and we can achieve high quality and low price for similar products of the same quality. Sincerely look forward to cooperating with you in near future. For more information, please click our website, www.sinst-boxes.com.





Sinst Printing Boxes with Plastic Handle for Shampoo (Specification)

| Product details          |                                      |
|--------------------------|--------------------------------------|
| Brand name               | SINST                                |
| Place of origin          | Guangdong,China                      |
| Material                 | 350gsmCCNB + EB corrugated           |
| Size                     | Customized                           |
| Color                    | CMYK or Pantone color                |
| Surface treatment        | Glossy/matte lamination, Varnish etc |
| Feature                  | 100% recyclable paper                |
| Certification            | ISO9001, ISO14000, FSC               |
| OEM and sample           | Available