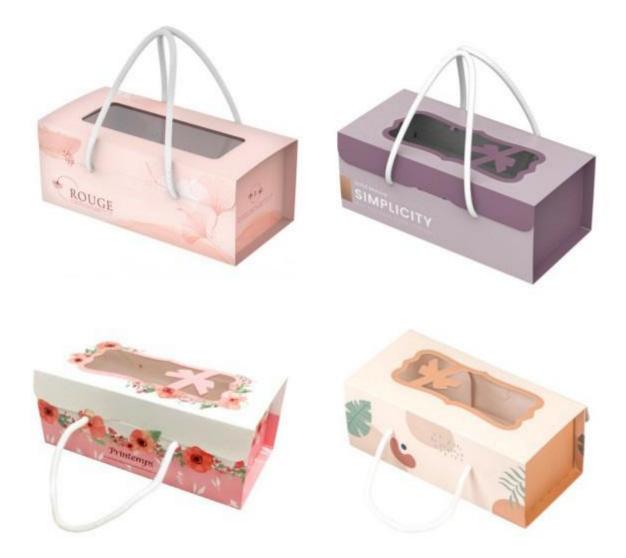

| Sample lead time | 3-5 days after sample payment |
|------------------|-------------------------------|
| Delivery time    | 12-15 days after deposit      |

Sinst Printing Boxes with Plastic Handle for Shampoo Feature And Application